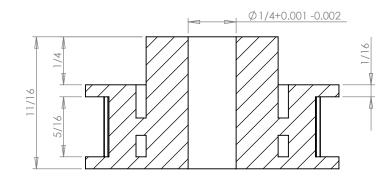

## **Part Description:**

Part Number:

.0816" Pitch (40 DP) Timin Belt Pulleys For Belts up to 1/4" Wide

Dimensions are in inches Tolerances: Fractional <u>+</u> 0.015

PROPRIETARY AND CONFIDENTIAL:

THE INFORMATION CONTAINED IN THIS DRAWING IS THE SOLE PROPERTY OF PUTNAM PRECISION MOLDING. ANY REPRODUCTION IN PART OR AS A WHOLE WITHOUT THE WRITTEN PERMISSION OF PUTNAM PRECISION MOLDING IS PROHIBITED. INFORMATION IN THIS DRAWING IS PROVIDED FOR REFERENCE ONLY.