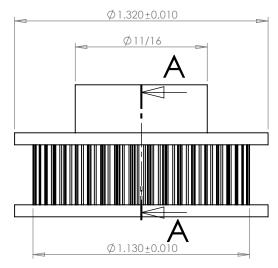

## **Part Description:**

Part Number:

.0816" Pitch (40 DP) Timin Belt Pulleys For Belts up to 1/4" Wide

Dimensions are in inches Tolerances: Fractional <u>+</u> 0.015

PROPRIETARY AND CONFIDENTIAL:

THE INFORMATION CONTAINED IN THIS DRAWING IS THE SOLE PROPERTY OF PUTNAM PRECISION MOLDING. ANY REPRODUCTION IN PART OR AS A WHOLE WITHOUT THE WRITTEN PERMISSION OF PUTNAM PRECISION MOLDING IS PROHIBITED. INFORMATION IN THIS DRAWING IS PROVIDED FOR REFERENCE ONLY.