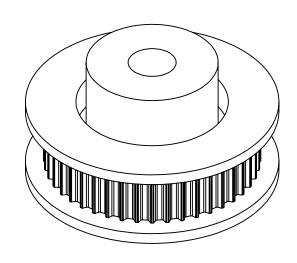

## **Part Description:**

Part Number:

.0816" Pitch (40 DP) Timin Belt Pulleys For Belts up to 1/4" Wide

Dimensions are in inches Tolerances: Fractional <u>+</u> 0.015

PROPRIETARY AND CONFIDENTIAL:

THE INFORMATION CONTAINED IN THIS DRAWING IS THE SOLE PROPERTY OF PUTNAM PRECISION MOLDING. ANY REPRODUCTION IN PART OR AS A WHOLE WITHOUT THE WRITTEN PERMISSION OF PUTNAM PRECISION MOLDING IS PROHIBITED. INFORMATION IN THIS DRAWING IS PROVIDED FOR REFERENCE ONLY.